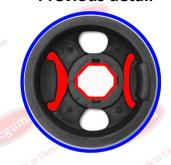

ABILITY**:

AUDI, BMW, FIAT, HONDA, LAND ROVER, SEAT, SKODA, VW

Advantages of silentblock **BC0104 "BAD ROADS"** in comparison with other manufacturers:

- 1. The internal diameter of the product is reduced, which is 17 mm. (Repair size for levers with long-term of operation).
- 2. The outer diameter and the wall thickness are increased to exclude the cranking of the part in the lever.
- Critical places of destruction of the elastomer due to large axial and dynamic loads were detected and eliminated.
- 4. Based on the analysis of the test results, a special composition of the rubber mixture was developed, which is providing dynamic endurance, fatigue strength, resistance to crack growth.
- 5. Thanks to these changes, the service life of the silentblock was increased.

## Previous detail



"NEW" BCGUMA BC0104 "BAD ROADS"