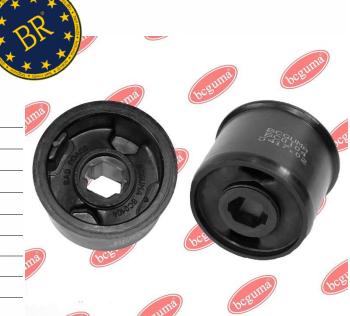

## Control Arm Bushing - Front, Reinforced, "BAD ROADS"

#### www.bcguma.ua/auto/BC0104

| Article:                              | BC0104                                                                                    |
|---------------------------------------|-------------------------------------------------------------------------------------------|
| Numbers of other manufacturers (OEM): | 1K0199232J; 1K0199231G;<br>1K0199231J; 6Q0407183A;<br>1K0407183E; 6Q0407183;<br>1K0407183 |
| Weight, g:                            | 140                                                                                       |
| Required amount:                      | 2                                                                                         |
| No. of items in Package:              | 2                                                                                         |
| External diameter, mm:                | 64.0                                                                                      |
| Inner diameter, mm:                   | 17.0                                                                                      |
| Thikness, mm:                         | 51.0                                                                                      |
| Material:                             | The polymeric material                                                                    |
| Installation axis:                    | Back Front                                                                                |
| Fitting Position:                     | Left / Right                                                                              |
|                                       |                                                                                           |

### **APPLICABILITY**:

AUDI, BMW, FIAT, HONDA, LAND ROVER, SEAT, SKODA, VW

Advantages of silentblock **BC0104 "BAD ROADS"** in comparison with other manufacturers:

- 1. The internal diameter of the product is reduced, which is 17 mm. (Repair size for levers with long-term of operation).
- 2. The outer diameter and the wall thickness are increased to exclude the cranking of the part in the lever.
- Critical places of destruction of the elastomer due to large axial and dynamic loads were detected and eliminated.
- 4. Based on the analysis of the test results, a special composition of the rubber mixture was developed, which is providing dynamic endurance, fatigue strength, resistance to crack growth.
- 5. Thanks to these changes, the service life of the silentblock was increased.