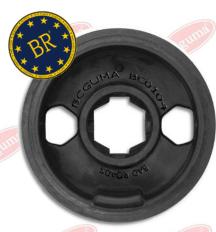

## BC0104 "BAD ROADS®"

**Before** 

Critical areas of elastomer destruction are eliminated.

The outer diameter and edge thickness are increased.

The inner diameter is reduced (works perfectly for lever arms with a long service life).

After "NEW" BC0104