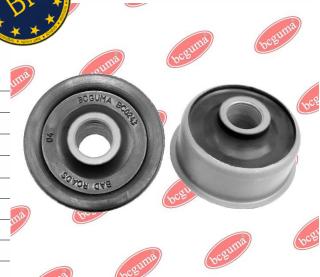

### **BC0243**

# CONTROL ARM -/TRAILING ARM BUSH, REINFORCED "BAD ROADS"

#### www.bcguma.ua/auto/BC0243

| Article:                 | BC0243                 |
|--------------------------|------------------------|
| Numbers of other         | 200210                 |
| manufacturers (OEM):     | 191407181A; 191407181B |
| Weight, g:               | 207                    |
| Required amount:         | 2                      |
| No. of items in Package: | 2                      |
| External diameter, mm:   | 60.0                   |
| Inner diameter, mm:      | 17.0                   |
| Thikness, mm:            | 41.0                   |
| Material:                | Rubber / Metal         |
| Installation axis:       | Rear / Front           |
| Fitting Position:        | Left / Right           |