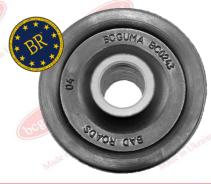

|
| Material:                | Rubber / Metal         |
| Installation axis:       | Rear / Front           |
| Fitting Position:        | Left / Right           |



#### **APPLICABILITY**:

AUDI, SEAT, SKODA, VW

## Advantages of Silentblock BC0243 "BAD ROADS" In comparison with other manufacturers:

- Eliminated the critical places of destruction of the elastomer,
   modernization of the part profile;
- 2. Changed the composition of the rubber mixture, to improve performance characteristics;
- The requirements of the consumer are structurally taken into account for secure fitting the part into the lever with a long service life;
- 4. Applied modern adhesives, for a more reliable connection of the elastomer with the metal.

#### **Previous detail**



"NEW" BCGUMA
BC0243 "BAD ROADS"